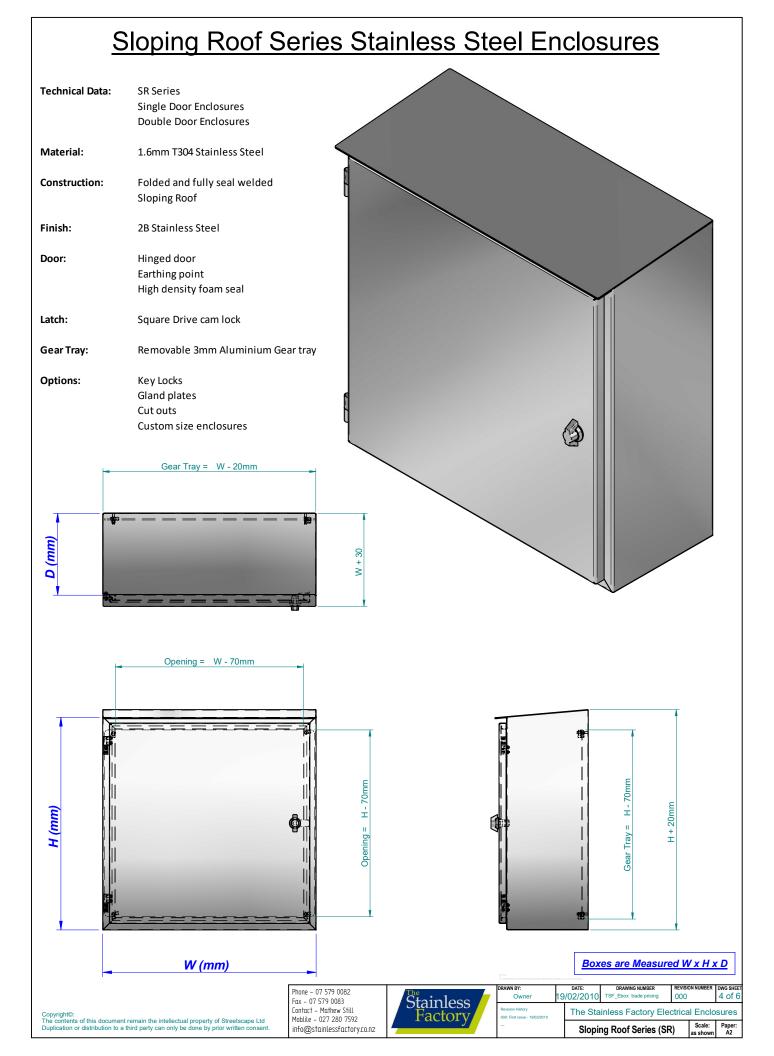

## Stainless Steel Enclosure Pricing

|     | Flat Top Series (FT) | W (mm) | H (mm) | D (mm) | Trade Price (\$NZD) |
|-----|----------------------|--------|--------|--------|---------------------|
|     | EB 203015 FT         | 200    | 300    | 150    | POA                 |
|     | EB 303015 FT         | 300    | 300    | 150    | POA                 |
|     | EB 304015 FT         | 300    | 400    | 150    | POA                 |
|     | EB 304020 FT         | 300    | 400    | 200    | POA                 |
|     | EB 305020 FT         | 300    | 500    | 200    | POA                 |
|     | EB 404020 FT         | 400    | 400    | 200    | POA                 |
|     | EB 405020 FT         | 400    | 500    | 200    | POA                 |
|     | EB 406020 FT         | 400    | 600    | 200    | POA                 |
|     | EB 507025 FT         | 500    | 700    | 250    | POA                 |
|     | EB 604020 FT         | 600    | 400    | 200    | POA                 |
| Q Q | EB 606020 FT         | 600    | 600    | 200    | POA                 |
|     | EB 606030 FT         | 600    | 600    | 300    | POA                 |
|     | EB 608020 FT         | 600    | 800    | 200    | POA                 |
|     | EB 608030 FT         | 600    | 800    | 300    | POA                 |
|     | EB 808030 FT         | 800    | 800    | 300    | POA                 |
|     | EB 8010030 FT        | 800    | 1000   | 300    | POA                 |
|     | EB 8012030 FT        | 800    | 1200   | 300    | POA                 |
|     | EB 8012040 FT        | 800    | 1200   | 400    | POA                 |
|     | EB 8014040 FT        | 800    | 1400   | 400    | POA                 |
|     | EB 12010030 FT       | 1200   | 1000   | 300    | POA                 |
|     | EB 12012040 FT       | 1200   | 1200   | 400    | POA                 |