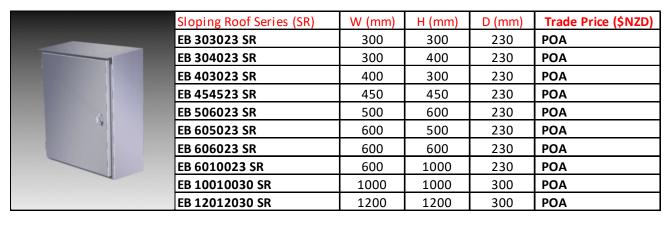

## Stainless Steel Enclosure Pricing

|     | Flat Top Series (FT) | W (mm) | H (mm) | D (mm) | Trade Price (\$NZD) |
|-----|----------------------|--------|--------|--------|---------------------|
|     | EB 203015 FT         | 200    | 300    | 150    | POA                 |
|     | EB 303015 FT         | 300    | 300    | 150    | POA                 |
|     | EB 304015 FT         | 300    | 400    | 150    | POA                 |
|     | EB 304020 FT         | 300    | 400    | 200    | POA                 |
|     | EB 305020 FT         | 300    | 500    | 200    | POA                 |
|     | EB 404020 FT         | 400    | 400    | 200    | POA                 |
|     | EB 405020 FT         | 400    | 500    | 200    | POA                 |
|     | EB 406020 FT         | 400    | 600    | 200    | POA                 |
|     | EB 507025 FT         | 500    | 700    | 250    | POA                 |
|     | EB 604020 FT         | 600    | 400    | 200    | POA                 |
| Q Q | EB 606020 FT         | 600    | 600    | 200    | POA                 |
|     | EB 606030 FT         | 600    | 600    | 300    | POA                 |
|     | EB 608020 FT         | 600    | 800    | 200    | POA                 |
|     | EB 608030 FT         | 600    | 800    | 300    | POA                 |
|     | EB 808030 FT         | 800    | 800    | 300    | POA                 |
|     | EB 8010030 FT        | 800    | 1000   | 300    | POA                 |
|     | EB 8012030 FT        | 800    | 1200   | 300    | POA                 |
|     | EB 8012040 FT        | 800    | 1200   | 400    | POA                 |
|     | EB 8014040 FT        | 800    | 1400   | 400    | POA                 |
|     | EB 12010030 FT       | 1200   | 1000   | 300    | POA                 |
|     | EB 12012040 FT       | 1200   | 1200   | 400    | POA                 |