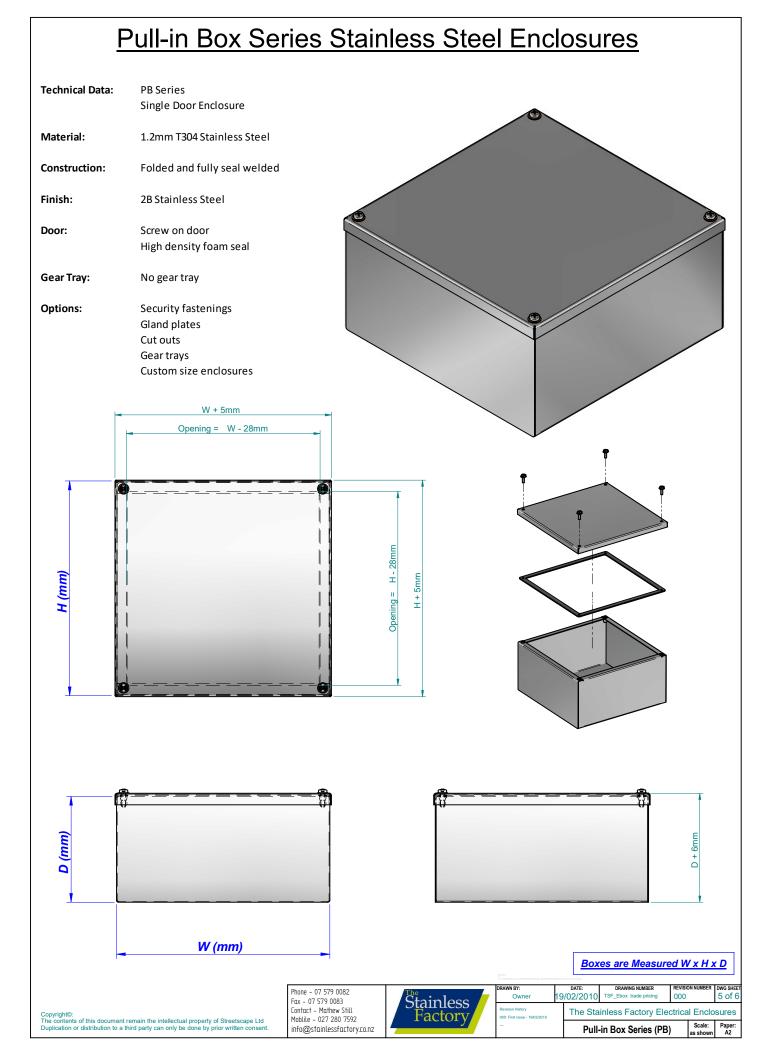

|     | Pull-in Series (PB) | W (mm) | H (mm) | D (mm) | Trade Price (\$NZD) |
|-----|---------------------|--------|--------|--------|---------------------|
| 9 9 | PB 101005           | 100    | 100    | 50     | POA                 |
|     | PB 151510           | 150    | 150    | 100    | POA                 |
|     | PB 151515           | 150    | 150    | 150    | POA                 |
|     | PB 202015           | 200    | 200    | 150    | POA                 |
|     | PB 301515           | 300    | 150    | 150    | POA                 |
|     | PB 303015           | 300    | 300    | 150    | POA                 |
|     | PB 304015           | 300    | 400    | 150    | POA                 |
|     | PB 404015           | 400    | 400    | 150    | POA                 |