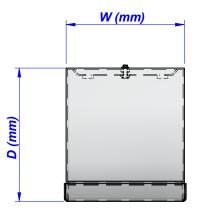

## Stainless Steel Enclosure Pricing

|     | Flat Top Series (FT) | W (mm) | H (mm) | D (mm) | Trade Price (\$NZD) |
|-----|----------------------|--------|--------|--------|---------------------|
|     | EB 203015 FT         | 200    | 300    | 150    | POA                 |
|     | EB 303015 FT         | 300    | 300    | 150    | POA                 |
|     | EB 304015 FT         | 300    | 400    | 150    | POA                 |
|     | EB 304020 FT         | 300    | 400    | 200    | POA                 |
|     | EB 305020 FT         | 300    | 500    | 200    | POA                 |
|     | EB 404020 FT         | 400    | 400    | 200    | POA                 |
|     | EB 405020 FT         | 400    | 500    | 200    | POA                 |
|     | EB 406020 FT         | 400    | 600    | 200    | POA                 |
|     | EB 507025 FT         | 500    | 700    | 250    | POA                 |
|     | EB 604020 FT         | 600    | 400    | 200    | POA                 |
| Q Q | EB 606020 FT         | 600    | 600    | 200    | POA                 |
|     | EB 606030 FT         | 600    | 600    | 300    | POA                 |
|     | EB 608020 FT         | 600    | 800    | 200    | POA                 |
|     | EB 608030 FT         | 600    | 800    | 300    | POA                 |
|     | EB 808030 FT         | 800    | 800    | 300    | POA                 |
|     | EB 8010030 FT        | 800    | 1000   | 300    | POA                 |
|     | EB 8012030 FT        | 800    | 1200   | 300    | POA                 |
|     | EB 8012040 FT        | 800    | 1200   | 400    | POA                 |
|     | EB 8014040 FT        | 800    | 1400   | 400    | POA                 |
|     | EB 12010030 FT       | 1200   | 1000   | 300    | POA                 |
|     | EB 12012040 FT       | 1200   | 1200   | 400    | POA                 |

Boxes are Measured W x H x D