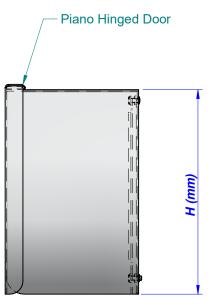

All Prices are ex factory and do not include GST

Phone - 07 579 0082
Fax - 07 579 0083
Contact - Mathew Still
Mobille - 027 280 7592
info@stainlessfactory.co.nz

Technical Data: FL Series

Single Door Isolator Cover

Matarial: 1.6mm T304 Stainless Steel

**Construction:** Folded and fully seal welded

Finish: 2B Stainless Steel

**Door:** Hinged door

**Gear Tray:** 2mm Stainless Steel Removable

**Options:** Cut outs

Composite material gear trays Custom size enclosures