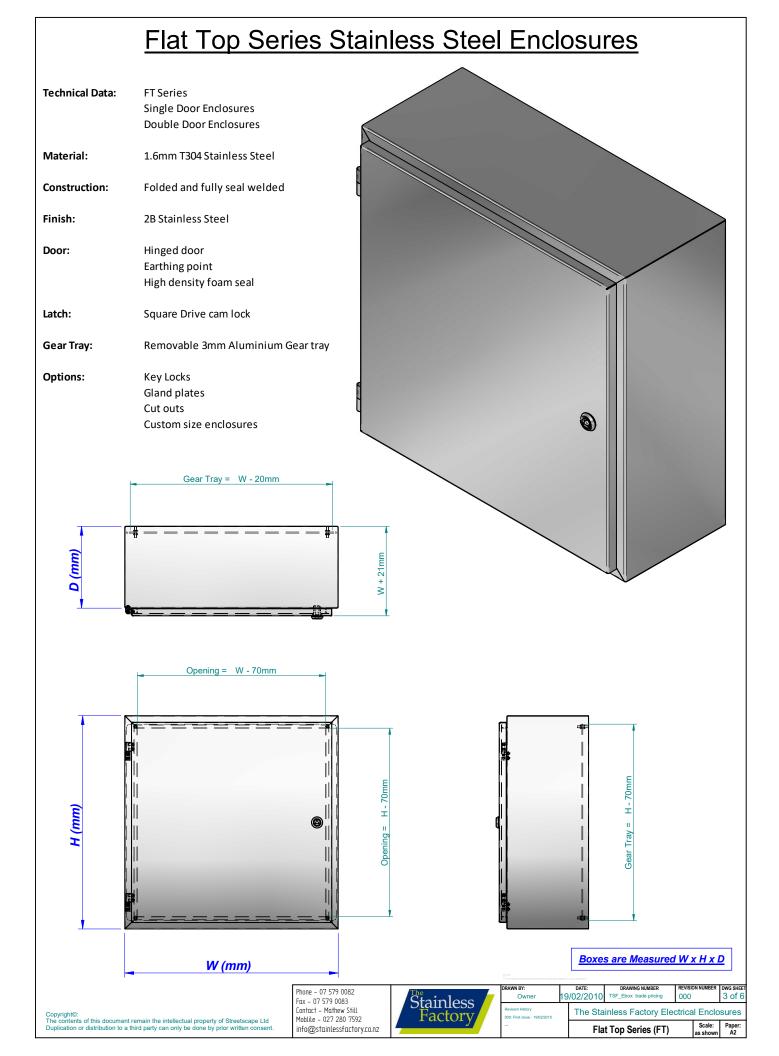

All Prices are ex factory and do not include GST

Phone - 07 579 0082
Fax - 07 579 0083
Contact - Mathew Still
Mobille - 027 280 7592
info@stainlessfactory.co.nz

Technical Data: FL Series

Single Door Isolator Cover

Matarial: 1.6mm T304 Stainless Steel

**Construction:** Folded and fully seal welded

Finish: 2B Stainless Steel

**Door:** Hinged door

**Gear Tray:** 2mm Stainless Steel Removable

**Options:** Cut outs

Composite material gear trays Custom size enclosures